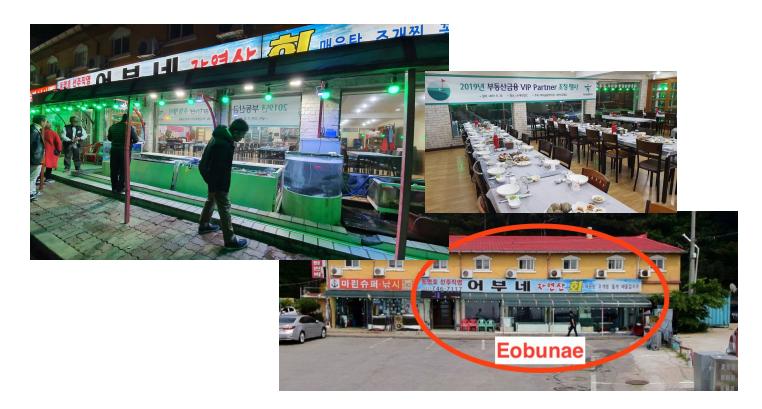

### Pick 1: Eobunae Natural Sashimi (~9:30am ~ 10:30pm) 어부네

With the fish tanks outside, you know the fish are fresh! This sashimi restaurant is similar to Geojampo, but has lots of long tables in case you want to come with a larger group.