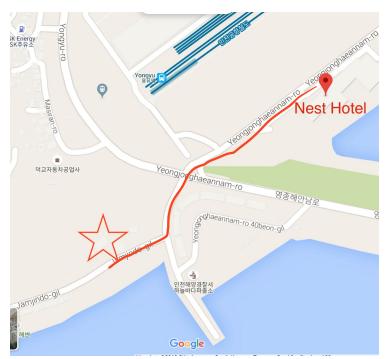

# Area 1: Main menu: Sashimi and Kalguksu (Seafood Noodle Soup)

Just across the street from the Nest Hotel parking area, this area is about a 5 minute walk. It is mostly made up of various "hway" or raw seafood restaurants. It's all fresh, local seafood, but for those who are a little squeamish, there is also a noodle soup that is famous to this area.

### Area 2: Main Menu Sashimi and Coffee

Rather than continue straight after crossing the street, if you head straight towards the ocean and then turn right (in front of Road Cafe) there are some more restaurant options, and a trail along the water that could be nice for a brisk walk! There are more big sashimi and raw seafood restaurants, as well as a big comfy cafe with a view of the ocean that would be perfect for a quick break, and a convenience store (that sells cigarettes, if there are any smokers attending.) This area is about a 5-10 minute walk from the hotel.

About 5-10 minutes (the closer end is 5 minutes, and the further end is 10) from Nest Hotel, this area also has lots of seafood, but also some options for those less fond of fish and friends! Just cross the street and turn right immediately and you'll see Area 3!