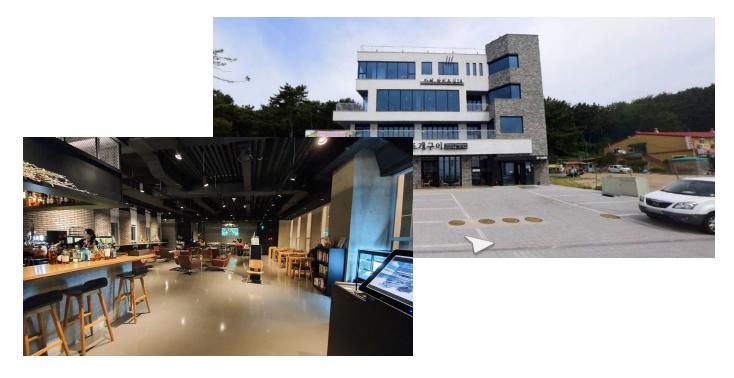

Pick 3: Cafe Jamjindogil 28 or J28 (10:00am - 10:00pm) 카페 잠진도길28

Just a minute from Eobunae/Marine super is a HUGE cafe with a beautiful view of the bay, this is a great place for a break. A little pricier than Road Cafe, this isn't the best place to come just to grab a takeout coffee, but it is a cool place to hang out outside of the hotel! They also have some pastries and cookies, which might be nice for breakfast or a snack. The cafe is on the 2nd, 3rd, and rooftop floors. You can place your order on the 3rd floor!