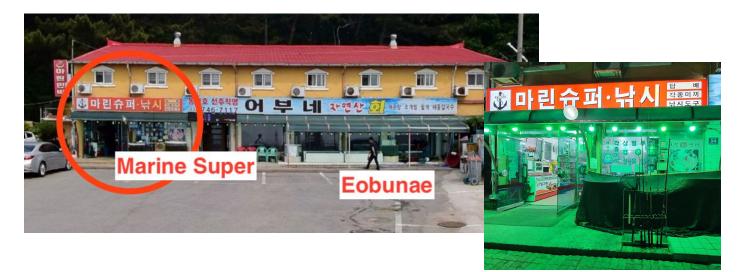

### Pick 1: Eobunae Natural Sashimi (~9:30am ~ 10:30pm) 어부네

With the fish tanks outside, you know the fish are fresh! This sashimi restaurant is similar to Geojampo, but has lots of long tables in case you want to come with a larger group.

### Pick 2: Marine Super (5:00am-10:00pm) 마린슈퍼

Located right next to Eobunae, this convenience store is convenient if you're stopping by the area for some sashimi or coffee and need to pick up some snacks, drinks, or cigarettes (this is the only nearby convenience store that sells cigarettes.) Stocked with cup noodles, snacks, sweets, soft drinks, and hard drinks, and also fishing supplies...just in case?