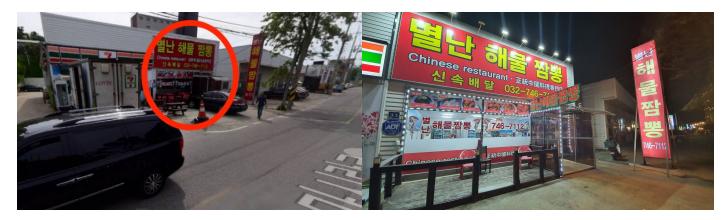

#### Pick 6: Chinese Restaurant (~ 8:30am ~ 8:30pm) 별난 해물 짬뽕

The next pick is attached to 7-11. Korean Chinese food is different from Chinese food anywhere else in the world, so it might not be exactly what you'd expect, but there are some amazing options from their specialty, spicy seafood noodle soup, to black bean noodles, to sweet-and-sour pork. There is something for everyone!

# Chinese Restaurant (8:30AM ~ 8:30PM)

A classic Korean Chinese restaurant. For spicy dishes, regular, spicy, and extra spicy are available. (Regular will still probably be somewhat spicy.)

Noodle Dishes