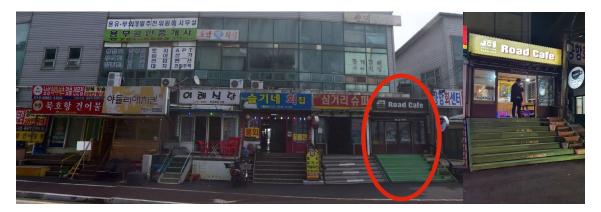

#### Pick 2: Road Cafe (12pm-7pm)

A little cafe with reasonably priced coffee and bagels. Good for a snack or pick-me-up between workshops! If you're thinking of going with a big group, let us know and we can call ahead!