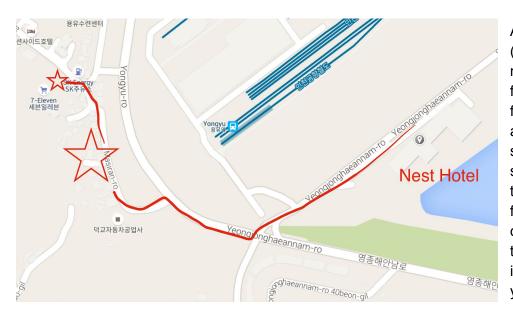

# Area 1: Main menu: Sashimi and Kalguksu (Seafood Noodle Soup)

Just across the street from the Nest Hotel parking area, this area is about a 5 minute walk. It is mostly made up of various "hway" or raw seafood restaurants. It's all fresh, local seafood, but for those who are a little squeamish, there is also a noodle soup that is famous to this area.

### Area 2: Main Menu Sashimi and Coffee

Rather than continue straight after crossing the street, if you head straight towards the ocean and then turn right (in front of Road Cafe) there are some more restaurant options, and a trail along the water that could be nice for a brisk walk! There are more big sashimi and raw seafood restaurants, as well as a big comfy cafe with a view of the ocean that would be perfect for a quick break, and a convenience store (that sells cigarettes, if there are any smokers attending.) This area is about a 5-10 minute walk from the hotel.

About 5-10 minutes (the closer end is 5 minutes, and the further end is 10) from Nest Hotel, this area also has lots of seafood, but also some options for those less fond of fish and friends! Just cross the street and turn right immediately and you'll see Area 3!