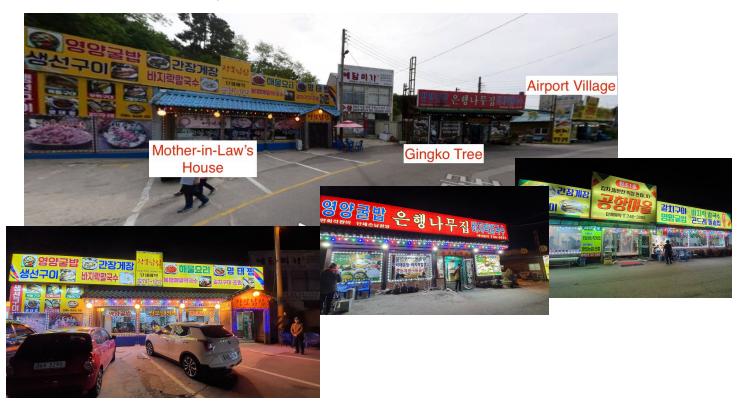

### Picks 1, 2, and 3: Mother-in-Law's House (Jangmonim Jib) 장모님집 Gingko Tree (Eunhaeng Namu Jib) 은행나무집 & Airport Village (Gonghang Maeul) 공항마을 (~9:00am ~ 9:00pm)

These 3 are all quite similar in terms of menu options and pricing and hours, and they're all right next to each other! With grilled and marinated fish sets (serving 2 people) for 30-40k KRW or hot pot rice (with or without oysters) for 10-15k KRW being the main dishes at all 3. Check out the menus below and take your pick!

#### Pick 4: Coco City Chicken (4:00pm ~ 1 or 2:00am) 꼬꼬시티치킨

If you continue past the 3 restaurants mentioned above, you'll find a fun little Korean pub that specializes in Korean fried chicken and other dishes that are popular among Koreans when out for a drink. This restaurant also does takeout and is open the latest in the area.