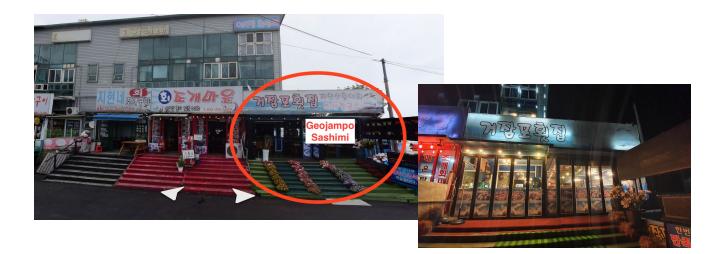

### Pick 3: Geojampo Sashimi (Geojampo Hway Jib) 거잠포흿집 (~10AM~2AM)

The final building in the little stretch of restaurants, this restaurant has a variety of raw seafood options. While it is a bit pricey, there is also a cheaper option to have noodle soup, which this area is famous for. Ask our staff to call ahead if you're going after 11PM.