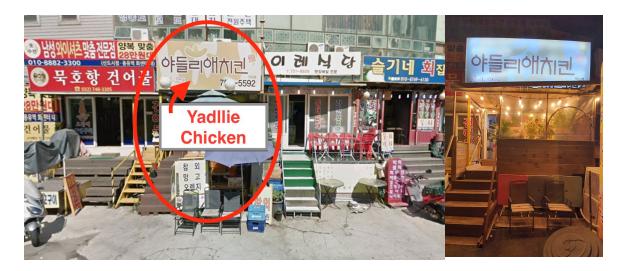

# Pick 1: Yadllie Chicken (2pm-1am) 야들리애 치킨

This is a normal fried chicken restaurant. They also have ramen and a few other dishes and sell beer and Korean soju. They also deliver to Nest Hotel! So if you need some help with delivery, find one of our staff! The manager recommended the garlic chicken or soy chicken (kanjang chicken in Korean!) and offered free soda with large orders for our group.