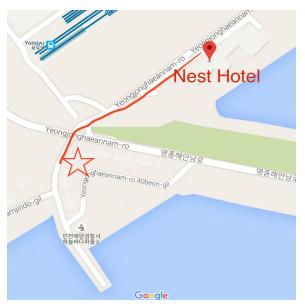

# Area 1: Main menu: Sashimi and Kalguksu (Seafood Noodle Soup)

Just across the street from the Nest Hotel parking area, this area is about a 5 minute walk. It is mostly made up of various "hway" or raw seafood restaurants. It's all fresh, local seafood, but for those who are a little squeamish, there is also a noodle soup that is famous to this area.

### Area 1 Picks

The first of our recommendations that you'll come to along the left side of the road is: